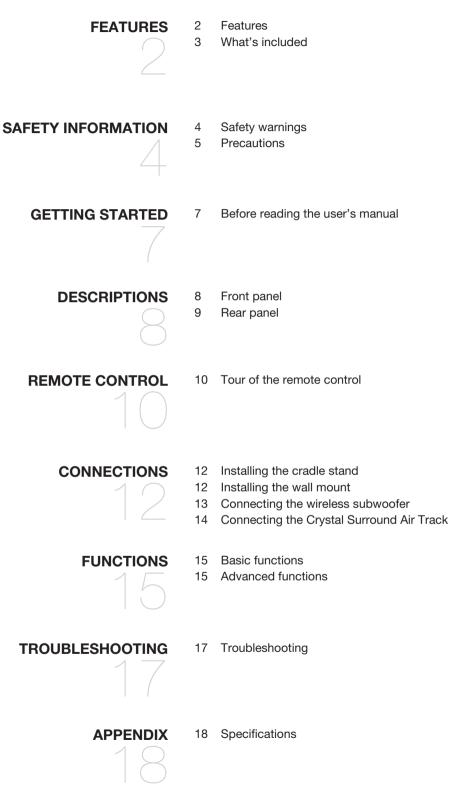

## FRONT PANEL

| VOLUME LEVEL          | Shows the current volume level.                                      |
|-----------------------|----------------------------------------------------------------------|
|                       | (The LED indicator lights in 8 steps, according to the volume level) |
| 2 STANDBY LED         | The standby LED lights up in standby mode.                           |
|                       | The standby LED turns off when the power of the unit turned on.      |
| <b>3</b> POWER BUTTON | Turns the Crystal Surround Air Track on and off.                     |
| 4 VOLUME +/-          | Controls the volume level.                                           |
| 5 INPUT MODE          | Selects the Optical or Audio input.                                  |
| SOUND FIELD           | Selects the sound field mode.                                        |
| MODE                  | (News, Cinema or Music)                                              |